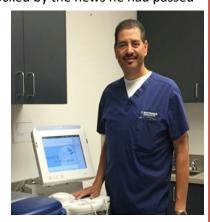

# Happy Holidays from our Chapter President, Constance Evans.

On Saturday, October 1<sup>st</sup>, family, friends, doctors, nurses, and some of our Mended Hearts family met at Holy Family Catholic Church in Artesia, to say goodbye to one of our own, *Michael Angel Candelaria*. Some of you heard at our October Zoom meeting and were shocked by the news he had passed

on September 4<sup>th</sup> from a stroke. No one wanted to believe it! His motorcycle club was there with a tribute.

Mike was well known and loved at PIH Health for his outstanding work and his commitment to his patients. There was always time for them and their questions. He was a doting father and committed to his daughter Samantha, who came with him to help at some of our events. He didn't miss one of her soccer games and now as she finishes

her senior year of high school her dad is not there to celebrate her.

Mike was very special to our Mended Hearts family from the first time he spoke to us about Pacemakers and Defibulators. He worked for Biotronik and wanted to share his knowledge, be a support to patients and was always helping someone. He joined our chapter in August of 2020 and in January

2021 joined our board, as Public Relations Coordinator. Mike helped on

fundraisers, car shows and joined us in the Downey Christmas Parade. Mike was so full of life... It's hard to imagine that he isn't with us.

We feel blessed to have had Mike in our lives know his spirit is here, cheering us on once again.