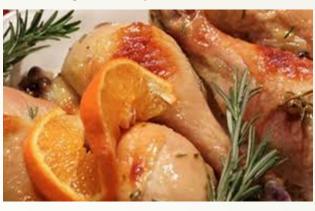

# **Healthy Recipes from Mayo Clinic Staff**

Number of servings: 6 Low Sodium

# Ingredients;

- 3 skinless, bone-in chicken breast halves, each 8 ounces
- 3 skinless, bone-in chicken legs with thigh pieces, each 8 ounces
- 2 garlic cloves, minced
- 1 1/2 teaspoons extra-virgin olive oil
- 3 teaspoons fresh rosemary or 1 teaspoon dried rosemary, minced
- 1/8 teaspoon freshly ground black pepper
- 1/3 cup orange juice

#### **Directions**

- 1. Heat the oven to 450 F. Lightly coat a baking pan with cooking spray.
- 2. Rub each piece of chicken with garlic. Dab fingers in oil and rub with oil, and sprinkle with rosemary and pepper. Place the chicken pieces in the baking dish. Pour the orange juice over the chicken. Cover and bake for 30 minutes. Using tongs, turn the chicken and return to the oven until browned, about 10 to 15 minutes longer. Baste the chicken with the orange juice from the pan as needed to prevent it from drying out.
- 3. Transfer the chicken to individual serving plates. Spoon orange juice from the pan over the top of the chicken and serve immediately.

  Continuación en la página 4

Pollo asado de naranja y romero

Mended Hearts Whittier Chapter 351 announce our...