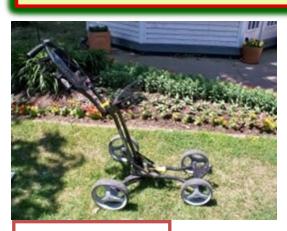

Micro-Cart from Sun Mountain is a four wheel golf push cart that folds 25% smaller and weighs 20% less than leading push carts. Weighing only 13 lbs. and folding down to only 52 cubic inches, Micro is a very appropriate name \$250.00